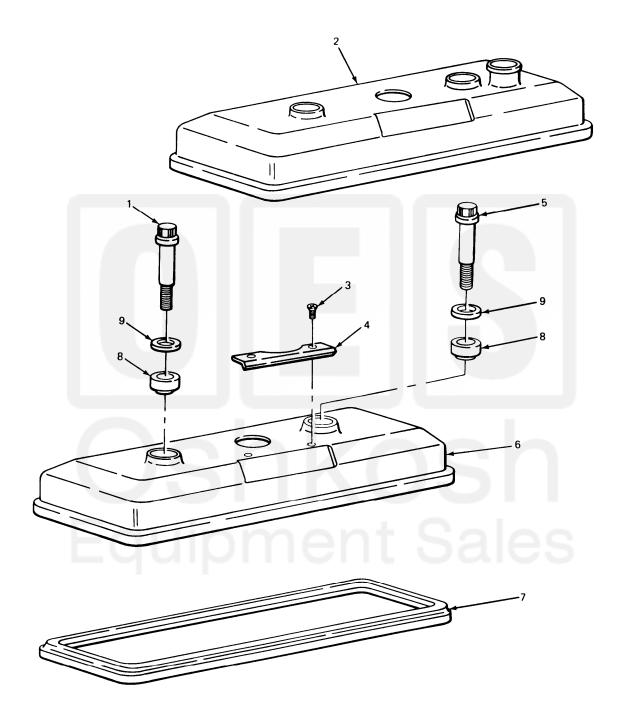

## FIGURE 18. ROCKER COVERS AND RELATED PARTS FOR THE LATE T AND TA ENGINES.

Current part is item (7) on diagram. Available at www.oshkoshequipment.com

| Current part is item (7) on diagram. Available at www.oshkoshequipment.com |            |       |             |                                                                                                                                                     |     |
|----------------------------------------------------------------------------|------------|-------|-------------|-----------------------------------------------------------------------------------------------------------------------------------------------------|-----|
| (1)<br>ITEM                                                                | (2)<br>SMR | (3)   | (4)<br>PART | (5)                                                                                                                                                 | (6) |
| NO.                                                                        | CODE       | FSCM  | NUMBER      | DESCRIPTION AND USABLE ON CODE (UOC)                                                                                                                | QTY |
|                                                                            |            |       |             | GROUP 0105 VALVES, CAMSHAFTS, AND TIMING SYSTEMS                                                                                                    |     |
|                                                                            |            |       |             | FIG. 18 ROCKER COVER AND RELATED<br>PARTS FOR THE LATE T AND TA ENGINES.                                                                            |     |
| 1                                                                          | PAOZZ      | 72582 | 5104015     | BOLT FRONT APPLICABLE TO CAST<br>ROCKER COVERS 5103572 AND 5103574<br>PART OF KIT P/N 5149511                                                       | 2   |
| 2                                                                          | PAOZZ      | 72582 | 5103574     | COVER, ENGINE POPPET RIGHT BANK, (W/<br>OIL FILLER) CAST COVER, REPLACES<br>STAMPED COVER 5132550                                                   | 1   |
| 3                                                                          | PAOZZ      | 96906 | MS21318-41  | SIGNAPED COVER SI32350<br>SCREW, DRIVE RETAINER, OPTION PLATE<br>APPLICABLE TO CAST ROCKER COVERS<br>5103572 AND 5103574 PART OF KIT P/N<br>5149511 | 4   |
| 4                                                                          | PAOZZ      | 72582 | 5106857     | PLATE, RETAINER, IDEN ROCKER PART OF<br>KIT P/N 5149511                                                                                             | 2   |
| 5                                                                          | KFOZZ      | 72582 | 5104020     | BOLT, SHOULDER REAR APPLICABLE TO<br>CAST ROCKER COVERS 5103572 AND<br>5103574 PART OF KIT P/N 5149511                                              | 2   |
| 6                                                                          | PAOZZ      | 72582 | 5103572     | COVER, ENGINE POPPET LEFT BANK, CAST<br>COVER, REPLACES STAMPED COVER 5148878                                                                       | 1   |
| 7                                                                          | PAOZZ      | 72582 | 5104081     | GASKET APPLICABLE TO CAST ROCKER<br>COVERS 5103572 AND 5103574 PART OF<br>KIT P/N 5149511                                                           | 2   |
| 8                                                                          | PAOZZ      | 72582 | 5104515     | MOUNT, RESILIENT APPLICABLE TO CAST<br>ROCKER COVERS 5103572 AND 5103574<br>PART OF KIT P/N 5149511                                                 | 4   |
| 9                                                                          | PAOZZ      | 72582 | 5104514     | WASHER, FLAT APPLICABLE TO CAST<br>ROCKER COVERS 5103572 AND 5103574<br>PART OF KIT P/N 5149511                                                     | 4   |
|                                                                            |            |       |             | END OF FICIDE                                                                                                                                       |     |